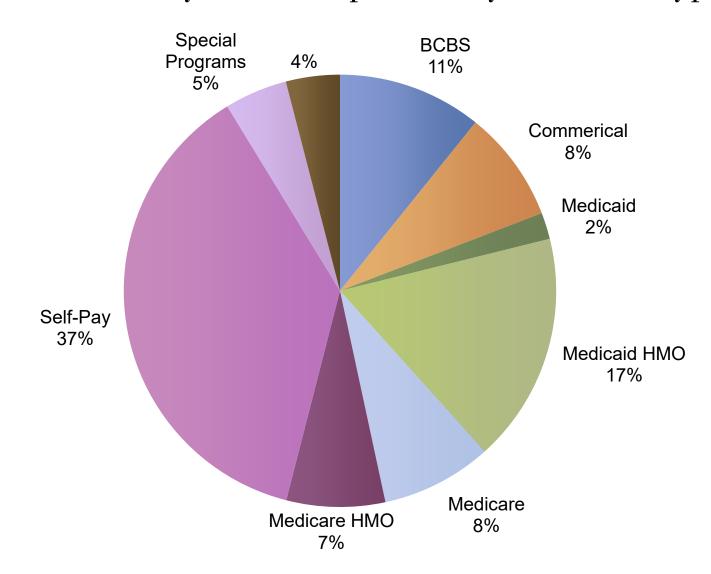

eaufort County residents account for 60% of our 13,550 patients served

 Uninsured patients accounted for 37% of that total

### Beaufort-Jasper-Hampton Comprehensive Health Services, Inc.

Beaufort County Total Charges for Patients with No Insurance

\$ 10,032,028.27

These charges are generated by the following services:

- Medical Visits/Supplies (Pediatrics, Adult Medicine, OB/GYN, SBHC)
- Dental Visits/Supplies (Extractions, Fillings, Root Canals, etc.)
- Radiology Charges (X-rays, Mammography & Ultrasound)
- LabCorp subsidy(CMP, Lipid Panel, UA, etc.)
- Pharmacy Services
- Inpatient at BMH

\*\*\*See Value and Impact of BJHCHS, Inc. Handout\*\*\*

#### Item 12.

### Beaufort-Jasper-Hampton Comprehensive Health Services, Inc.

### Beaufort County Service Population by Insurance Type



### Beaufort-Jasper-Hampton Comprehensive Health Services, Indiana Comprehensive Health Services, In

### Beaufort County Services by Age



#### Item 12.

# Beaufort-Jasper-Hampton Comprehensive Health Services, Inc. Beaufort County Services by Race



# Beaufort-Jasper-Hampton Comprehensive Health Services, Inc. Beaufort County Services by Ethnicity



### **COVID** vaccine summary

January 2021 - present

## Vaccine Summary to date

| COVID Vaccine             | Age Groups  | Patient Count |
|---------------------------|-------------|---------------|
| Pfizer 1st Dose           | 18 and Over | 273           |
| Pfizer 1st Dose           | Under 18    | 165           |
| J&J 1st Dose              | 18 and Over | 617           |
| J&J Booster               | 18 and Over | 46