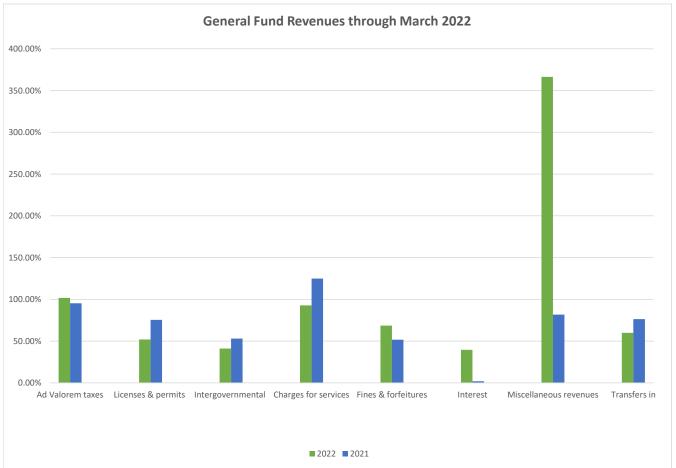

#### **General Fund Revenues**

Budget FY 2022:\$132,662,999Revenue Collected to Date:\$124,913,678Revenue Remaining to be Collected:\$7,749,321

Percent of Total Budget Collected: 94.16%
Percent of Year Completed: 75.00%

| Function               | Budget            | To Date           | % Received | % Year Completed |
|------------------------|-------------------|-------------------|------------|------------------|
| Ad Valorem taxes       | \$<br>100,823,197 | \$<br>102,501,344 | 101.66%    | 75.00%           |
| Licenses & permits     | \$<br>4,013,750   | \$<br>2,083,624   | 51.91%     | 75.00%           |
| Intergovernmental      | \$<br>10,108,473  | \$<br>4,144,751   | 41.00%     | 75.00%           |
| Charges for services   | \$<br>14,135,800  | \$<br>13,122,844  | 92.83%     | 75.00%           |
| Fines and forfeitures  | \$<br>692,100     | \$<br>474,644     | 68.58%     | 75.00%           |
| Interest               | \$<br>175,700     | \$<br>69,612      | 39.62%     | 75.00%           |
| Miscellaneous revenues | \$<br>290,900     | \$<br>1,065,865   | 366.40%    | 75.00%           |
| Transfers in           | \$<br>2,423,079   | \$<br>1,450,994   | 59.88%     | 75.00%           |

For revenues with variances over 5% of the year completed, a brief explanation is provided below:

Ad Valorem taxes - exceeding expectations due to increase in transfers of property and building over the last several years.

Licenses & permits - are currently lagging, they should correct by year end.

Intergovernmental - are currently lagging, they should correct by year end.

Charges for services - Register of Deeds continues to have a record year.

Fines and forfeitures - expected to continue upward trending.

Interest - rates are still low and lagging compared to budget.

Miscellaneous revenues - increase due to sale of DSN building \$737k

Transfers in - should correct by year end.