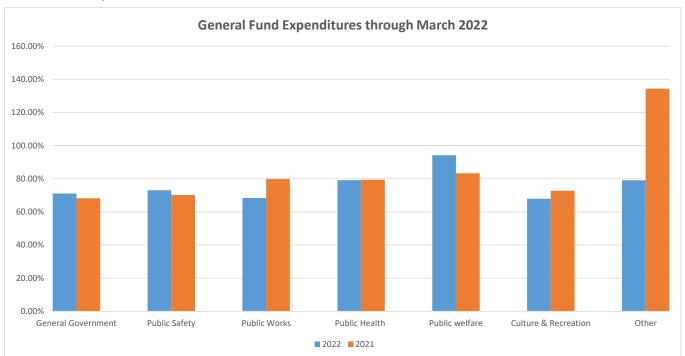

 Actual Expenditures to Date:
 \$ 90,989,302

 Encumbrances:
 \$ 7,323,110

 Total Expensed & Encumbered to Date:
 \$ 98,312,412

 Remaining budget FY 2022
 \$ 39,016,779

Percent of Total Budget Expended: 71.59%
Percent of Year Completed: 75.00%

**Expense Analysis** 

Budget FY 2022:

Budget carryover from FY 2021: Amendments and transfers:

Total revised budget FY 2022:

| Function             | Budget           | To Date          | % Expended | % Year Completed |  |
|----------------------|------------------|------------------|------------|------------------|--|
| General Government   | \$<br>55,470,183 | \$<br>39,437,653 | 71.10%     | 75.00%           |  |
| Public Safety        | \$<br>51,089,911 | \$<br>37,311,474 | 73.03%     | 75.00%           |  |
| Public Works         | \$<br>11,572,682 | \$<br>7,913,460  | 68.38%     | 75.00%           |  |
| Public Health        | \$<br>3,491,577  | \$<br>2,762,910  | 79.13%     | 75.00%           |  |
| Public Welfare       | \$<br>633,849    | \$<br>597,138    | 94.21%     | 75.00%           |  |
| Culture & Recreation | \$<br>14,644,603 | \$<br>9,952,646  | 67.96%     | 75.00%           |  |
| Other                | \$<br>426,388    | \$<br>337,131    | 79.07%     | 75.00%           |  |

For expenditures with variances over 5% of the year completed, a brief explanation is provided below:

Public Works - below expectations.

Public Welfare - Following expectations.

Culture & Recreation - Parks and recreation are significantly below expectations.

Other - Spending on Economic Development by Beaufort County Economic Development Corporation.

Detail of Revenues - General Fund For the Period July 1, 2021 - March 31, 2022

|                                                        | Approved<br>Budget<br>6/30/2022 | Revised<br>Budget<br>6/30/2022 | Actual<br>Collected &<br>Encumbered<br>3/31/2022 | Variances          | Percent of<br>Budget |
|--------------------------------------------------------|---------------------------------|--------------------------------|--------------------------------------------------|--------------------|----------------------|
| Ad Valorem taxes                                       |                                 |                                |                                                  |                    |                      |
| Current taxes                                          | \$ 89,878,716                   | \$ 89,878,716                  | \$ 95,363,504                                    | \$ 5,484,788       | 106.10%              |
| Delinquent taxes                                       | 1,388,317                       | 1,388,317                      | 1,165,579                                        | (222,738)          | 83.96%               |
| Automobile taxes                                       | 8,356,164                       | 8,356,164                      | 5,455,317                                        | (2,900,847)        | 65.28%               |
| 3% & 7% penalties on tax                               | 450,000                         | 450,000                        | 325,117                                          | (124,883)          | 72.25%               |
| 5% penalties on tax                                    | 750,000                         | 750,000                        | 191,827                                          | (558,173)          | 25.58%               |
| Total Ad Valorem taxes                                 | 100,823,197                     | 100,823,197                    | 102,501,344                                      | 1,678,147          | 101.66%              |
| Licenses & permits                                     |                                 |                                |                                                  |                    |                      |
| Building permits                                       | 1,310,650                       | 1,310,650                      | 1,257,232                                        | (53,418)           | 95.92%               |
| Electricians' licenses                                 | 3,000                           | 3,000                          | -                                                | (3,000)            | 0.00%                |
| Mobile home permits                                    | 15,000                          | 15,000                         | 17,665                                           | 2,665              | 117.77%              |
| Marriage licenses                                      | 60,000                          | 60,000                         | 51,345                                           | (8,655)            | 85.58%               |
| Cable television franchises                            | 434,300                         | 434,300                        | 66,258                                           | (368,042)          | 15.26%               |
| Business license                                       | 2,100,000                       | 2,100,000                      | 668,869                                          | (1,431,131)        | 31.85%               |
| Alcohol beverage license                               | 90,800                          | 90,800                         | 21,855                                           | (68,945)           | 24.07%               |
| Total licenses and permits                             | 4,013,750                       | 4,013,750                      | 2,083,624                                        | (1,930,126)        | 51.91%               |
| Intergovernmental                                      |                                 |                                |                                                  |                    |                      |
| State aid to subdivisions                              | 7,269,783                       | 7,269,783                      | 3,743,371                                        | (3,526,412)        | 51.49%               |
| Homestead exemption                                    | 2,150,000                       | 2,150,000                      | -                                                | (2,150,000)        | 0.00%                |
| Merchants inventory tax                                | 186,310                         | 186,310                        | 139,732                                          | (46,578)           | 75.00%               |
| Manufacturer tax exempt program                        | 23,200                          | 23,200                         | -                                                | (23,200)           | 0.00%                |
| Motor carrier payments                                 | 215,000                         | 215,000                        | 144,582                                          | (70,418)           | 67.25%               |
| Payments in lieu of taxes                              | 210,000                         | 210,000                        | 80,588                                           | (129,412)          | 38.38%               |
| Payments in lieu of taxes - federal                    | 17,000                          | 17,000                         | -                                                | (17,000)           | 0.00%                |
| Local assessment fee UBER  Veteran's Officer stipend   | 8,500                           | 8,500                          | 3,816                                            | (4,684)            | 44.89%<br>51.24%     |
| Voter regulation and election stipends                 | 5,480<br>11,000                 | 5,480<br>11,000                | 2,808<br>9,750                                   | (2,672)<br>(1,250) | 51.24%<br>88.64%     |
| Salary supplements for state                           | 7,200                           | 7,200                          | 3,940                                            | (3,260)            | 54.72%               |
| Poll                                                   | 5,000                           | 5,000                          | -                                                | (5,000)            | 0.00%                |
| FEMA grant                                             | -                               | -                              | 16,164                                           | 16,164             | 0.0070               |
| Total intergovernmental                                | 10,108,473                      | 10,108,473                     | 4,144,751                                        | (5,963,722)        | 41.00%               |
| Charges for services                                   |                                 |                                |                                                  |                    |                      |
| Register of Deeds                                      | 8,457,900                       | 8,457,900                      | 8,896,405                                        | 438,505            | 105.18%              |
| Sheriff's fees                                         | 43,900                          | 43,900                         | 27,109                                           | (16,791)           | 61.75%               |
| Probate fees                                           | 595,100                         | 595,100                        | 461,984                                          | (133,116)          | 77.63%               |
| Solicitor fees                                         | 1,600                           | 1,600                          | -                                                | (1,600)            | 0.00%                |
| Magistrate fees                                        | 142,000                         | 142,000                        | 83,625                                           | (58,375)           | 58.89%               |
| Clerk of Court fees                                    | 115,000                         | 115,000                        | 76,204                                           | (38,796)           | 66.26%               |
| Family Court fees                                      | 274,000                         | 274,000                        | 200,708                                          | (73,292)           | 73.25%               |
| Master in Equity fees                                  | 291,000                         | 291,000                        | 64,033                                           | (226,967)          | 22.00%               |
| Treasurer fees                                         | 28,600                          | 28,600                         | 20,713                                           | (7,887)            | 72.42%               |
| Emergency Medical Service Fees                         | 3,362,500                       | 3,362,500                      | 2,626,718                                        | (735,782)          | 78.12%               |
| DSO fees                                               | 95,500                          | 95,500                         | 53,203                                           | (42,297)           | 55.71%               |
| Animal Shelter fees                                    | 5,000                           | 5,000                          | 6,619                                            | 1,619              | 132.38%              |
| Library copy fees                                      | 2,000                           | 2,000                          | 2,248                                            | 248                | 112.40%              |
| Other fees                                             | 7,500                           | 7,500                          | 5,736                                            | (1,764)            | 76.48%               |
| Video Production                                       | 36,800                          | 36,800                         | 83,860                                           | 47,060             | 227.88%              |
| Telephone services others                              | 14,500                          | 14,500                         | 515                                              | (13,985)           | 3.55%                |
| Detention Center Daywatch                              | 3,300                           | 3,300                          | -                                                | (3,300)            | 0.00%                |
| Hilton Head Island holding facilities                  | 34,800                          | 34,800                         | -                                                | (34,800)           | 0.00%                |
| Payroll services to Fire Departments                   | 13,800                          | 13,800                         | 6,748<br>51 279                                  | (7,052)            | 48.90%               |
| Credit card convenience fees Parks and recreation fees | 163,700<br>447,300              | 163,700<br>447,300             | 51,378<br>447 208                                | (112,322)          | 31.39%<br>99.98%     |
| Project income                                         | 447,300                         | 447,300                        | 447,208<br>7,830                                 | (92)<br>7,830      | 33.30%               |
| Total charges for services                             | 14,135,800                      | 14,135,800                     | 13,122,844                                       | (1,012,956)        | 92.83%               |
| rotal charges for services                             | 1-1,133,000                     | 1-1,133,000                    | 13,122,044                                       | (1,012,000)        | <u>J2.03/0</u>       |